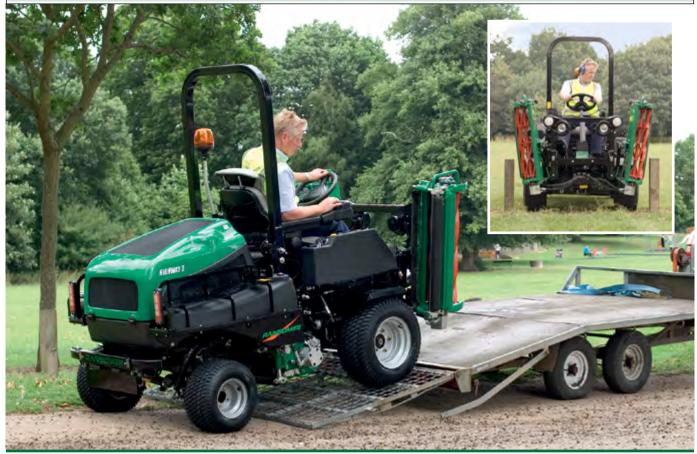

## Compact for easy transport - transport width just 1.37m (54")

Horsepower: 24.5 kw (33 HP)

**Cutting Width:** 2.13 m (83.85")

**Drive System:** Cross-flow 4WD on demand

**Special Features:** Transport width 1.37 m, operating