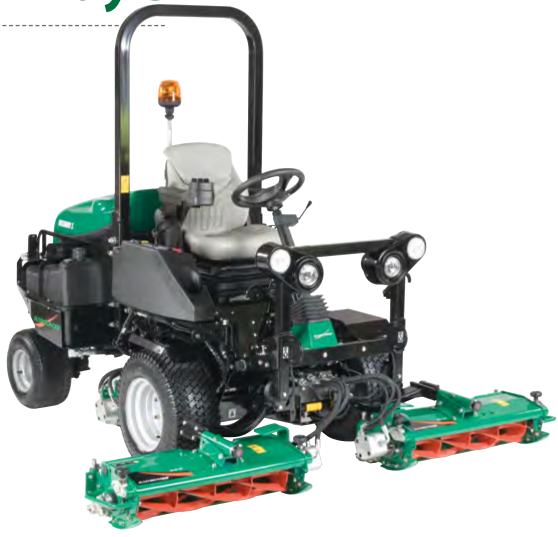

Highway 3

Specifically designed for the commercial market, the Highway 3™ triple cylinder mower is compact for easy transport, with a high specification and low weight. The Highway 3™ triple cylinder mower is significantly lighter than its predecessor, highly manoeuvrable, easy to maintain and is an ergonomic delight for operators.

## Compact for easy transport - transport width just 1.37m (54")

Horsepower: 24.5 kw (33 HP)

**Cutting Width:** 2.13 m (83.85")

**Drive System:** Cross-flow 4WD on demand

**Special Features:** Transport width 1.37 m, operating